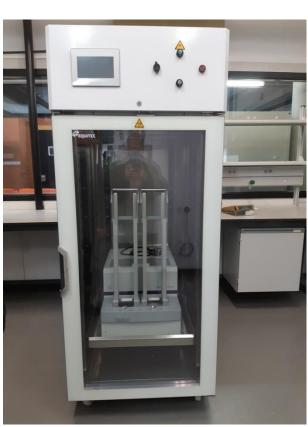

### PRECISION AND CONTROL FOR YOUR LABORATORY

Multipurpose stainless steel refrigerated incubators with forced air circulation. With relative humidity control option. Ideal for applications with chromatographs, large stirrers, thermostatization of instruments.

#### **VOLUMES**

Different volume options: 384, 718 or 1160 liters.

#### **ECOLOGICAL GAS**

Low GWP (value 3) R-290 gas in accordance with European F-GAS guidelines..

Made of perforated stainless steel with fixed telescopic guides, and adjustable in height. Maximum load of 100 kg/m2, specially designed for chromatographic applications.

#### **CONTROLLER**

Based on a microprocessor with 7" color touch screen, with electronic data logging system and graphical representation of the data. Indication of set and actual points.