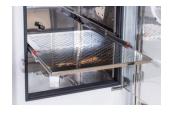

#### **ECOLOGICAL GAS**

Low GWP (value 3) R-290 gas in accordance with European F-GAS guidelines..

Made of perforated stainless steel with fixed telescopic guides, and adjustable in height. Maximum load of 100 kg/m2, specially designed for chromatographic applications.